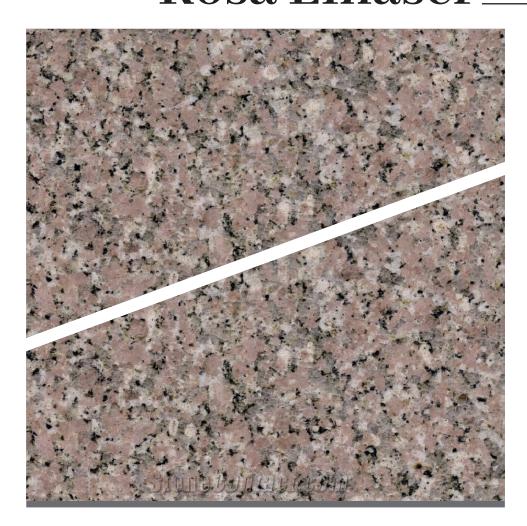

## Rosa Hodi

## Surface finishing

#### Honed

Brushed

Flamed

Polished

#### Application

External and internal cladding External,internal heavy and light traffic floors