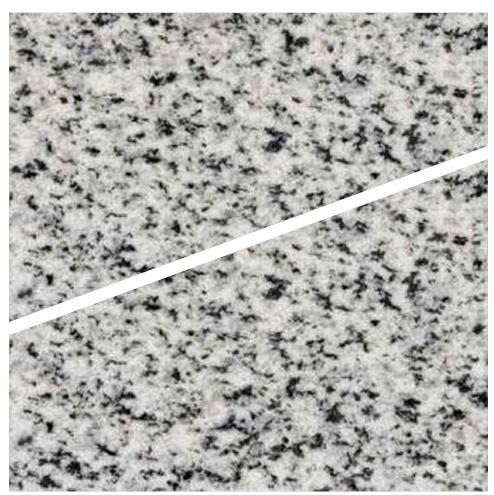

## Gray stone

## Surface finishing

#### Honed

Brushed

Flamed

Polished

#### Application

External and internal cladding External,internal and light traffic floors