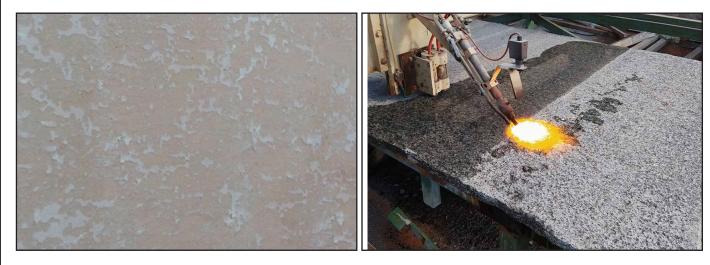

## Flamed

**Flamed:** Applying blowtorch-strength heat to the surface of Marble & Granite, this actually pops some of the crystals and creates a deeply textured surface which produces flamed Stone.

Application walls & floors (interior & exterior)