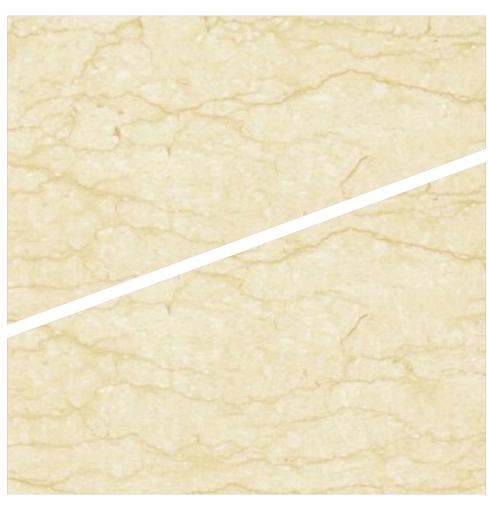

## Galala\_

## Surface finishing

#### Honed

Brushed

Brush Hammered

Acid Wash

Polished

### Application

External and internal cladding External,internal and light traffic floors