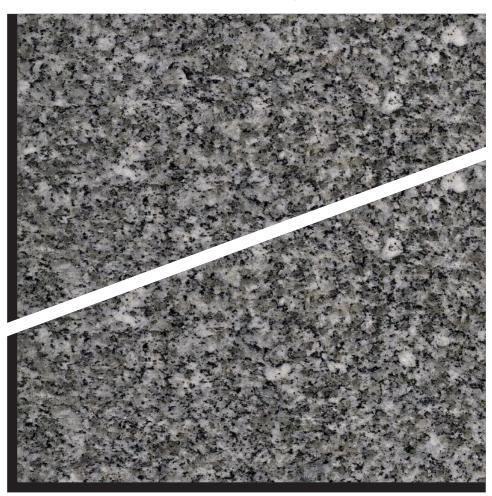

## Gray stone

## Surface finishing

#### Honed

Brushed

Flamed

Polished

#### Application

External and internal cladding External,internal and light traffic floors