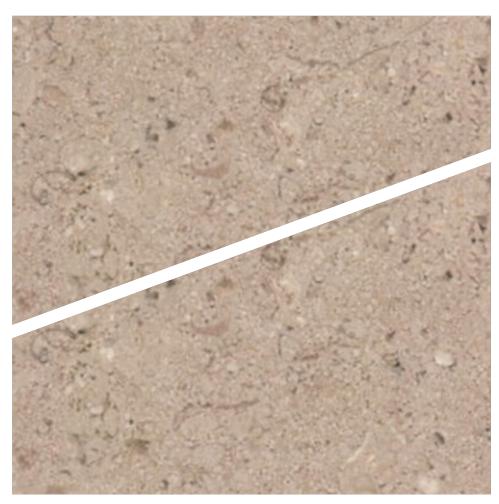

# Marble Sunny Menia

## Surface finishing

#### Honed

Brushed

Brush Hammered

Acid Wash

Polished

### Application