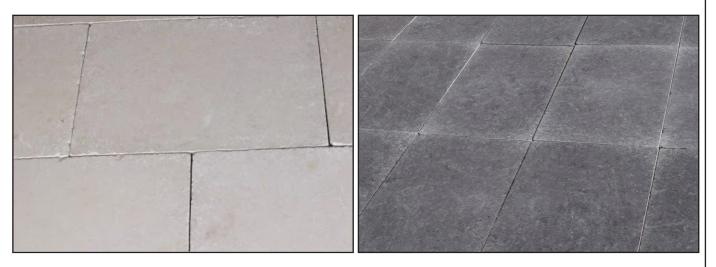

# Finishes Split Face

**Split face**: Split face surfaces are those which are left natural after manual splitting of Stone along planar surfaces. This finish shows the actual natural earthy tone of the Stone.

Application walls & floors (interior & exterior)

♀ 70 Joseph Tito Street, New Nozha, Cairo, Egypt.

★ +2 0102 856 7000 +2 0106 231 8000