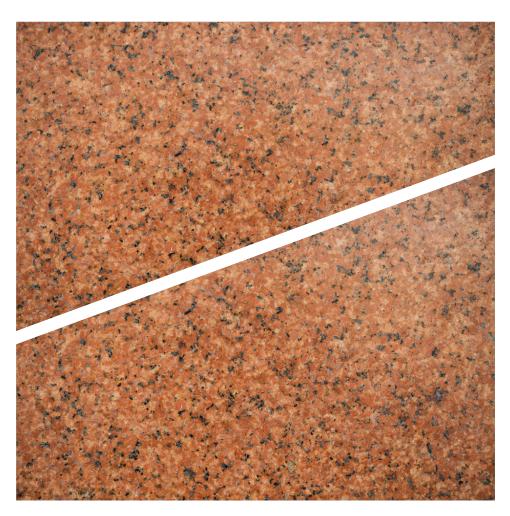

## Granite Red Forsan

## Surface finishing

#### Honed

Brushed

Flamed

Polished

#### Application

External and internal cladding External,internal heavy and light traffic floors