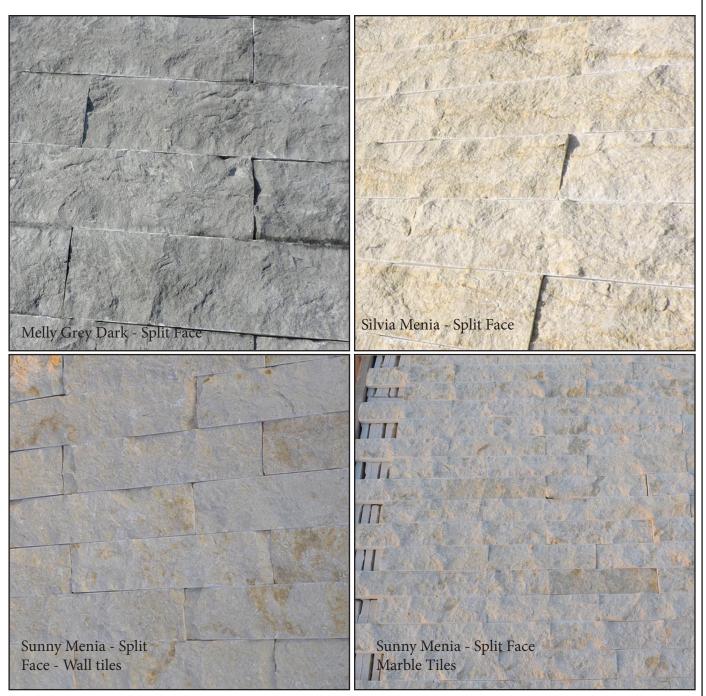

# Finishes Split Face

**Split face**: Split face surfaces are those which are left natural after manual splitting of Stone along planar surfaces. This finish shows the actual natural earthy tone of the Stone.

Application walls & floors (interior & exterior)

♀ 70 Joseph Tito Street, New Nozha, Cairo, Egypt.

★ +2 0102 856 7000 +2 0106 231 8000