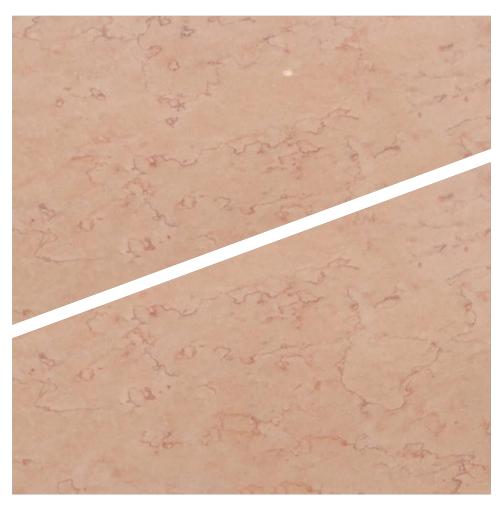

## Marble Teriesta black

## Surface finishing

#### Honed

Brushed

Brush Hammered

Acid Wash

Polished

#### HEIRLOOM FOR MARBLE & GRAATE

#### Application