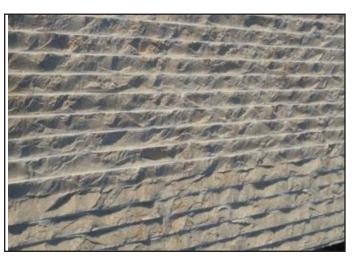

## Striped

**Striped:** A Stone finish with parallel grooves cut into it. Available with 1-4 grooves to the inch (254mm), the finish may be executed by hand (hand-tooled) or machine (machine-tooled)